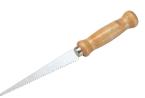

## **PLASTER SAW**

- Timber handle
- Durable cutting teeth
- Sharpened tip for easy start up
- Narrow blade for confined spaces