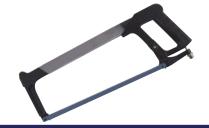

## **HACKSAW**

- Chrome plated tubular frame
- Die cast aluminium handle
- Quick release blade mechanism
- Blade can be set to 45 degrees for flush cutting

| Product No. | Description                           | UOM  | Pack Qty |
|-------------|---------------------------------------|------|----------|
| HST300      | Hacksaw Tradesman - 300mm             | Each | 1        |
| HST30018B   | Hacksaw Tradesman Blade - 300mm 18TPI | Pack | 100      |
| HST30024B   | Hacksaw Tradesman Blade - 300mm 24TPI | Pack | 100      |
| HST30032B   | Hacksaw Tradesman Blade - 300mm 32TPI | Pack | 100      |