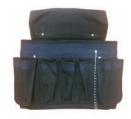

## **TOOL POUCHES**

- Lightweight tool pouch
- Supplied with nylon belt
- Durable plastic buckles & metal hanger for insulation tape
- 7 external pockets and 11 internal pockets

| Part No. | Description                        | UOM  | Pack Qty |
|----------|------------------------------------|------|----------|
| TPEHD    | Tool Pouch Electricians Heavy Duty | Each | 1        |