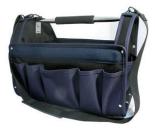

## **TOOL BAGS**

- Nylon tool bags
- Heavy duty for industrial use
- Tool tote complete with heavy duty bar with cushion grip
- Tool bag suitable for smaller technical jobs with multiple pockets

| Part No. | Description                | UOM  | Pack Qty |
|----------|----------------------------|------|----------|
| TTOM     | Tool Tote Open Mouth 490mm | Each | 1        |
| TBT290   | Tool Bag, Technician 290mm | Each | 1        |